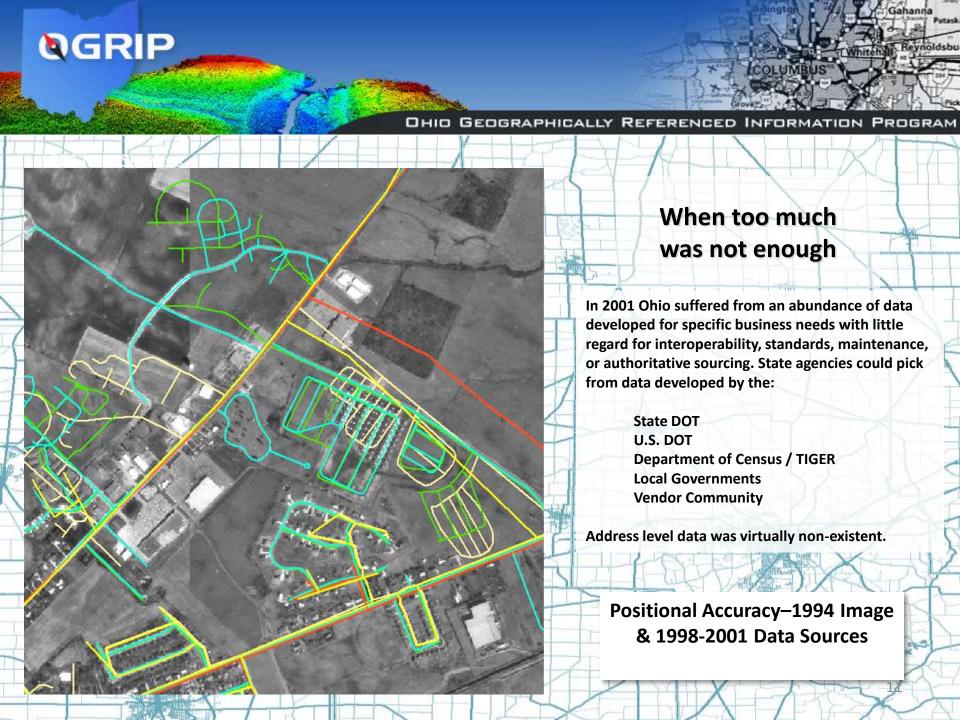

## Ohio Spatial Data Infrastructure Framework Data Initiatives

- Location Based Response
   System
  - Road Centerlines
  - Site Address Locations/ Master Address File
- State Owned Real Property Inventory
  - Facilities
  - Land
- State Broadband Initiative
  - Schools, Libraries, Police, Fire, EMS, Hospitals, Daycare, etc