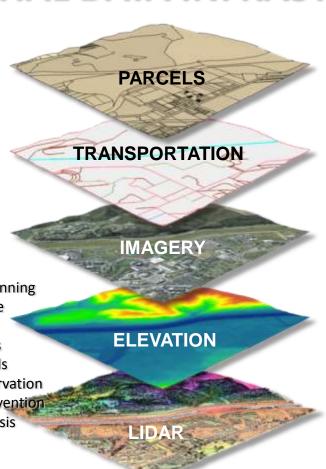

## Ohio Spatial Data Infrastructure Framework Data Initiatives

- Location Based Response
   System
  - Road Centerlines
  - Site Address Locations/ Master Address File
- State Owned Real Property Inventory
  - Facilities
  - Land
- State Broadband Initiative
  - Schools, Libraries, Police, Fire, EMS, Hospitals, Daycare, etc

- Ohio Statewide Imagery Program
  - High Resolution Color and Infrared Imagery\*
  - Digital Elevation Models
  - Light Detection and Ranging Points
- Hydrography
- Cultural Boundaries
  - School Districts
  - Township, Municipalities, Counties, State
  - Legislative Districts
  - Census