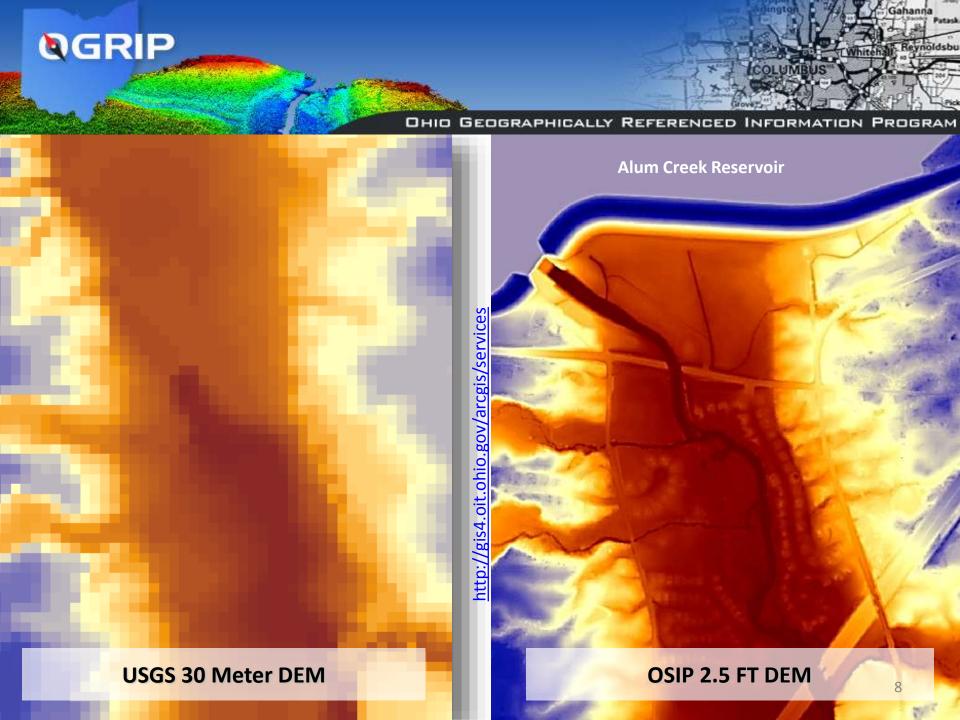

tion Rail, Rivers, Roads
- Renewable Energy Wind, Bio-fuels
- Environment Assessment, Conservation
- Health Tracking, Reporting, Intervention
- Climate Change Modelling, Analysis



#### RETURN ON INVESTMENT

Coordinated OSDI development

- Saves Taxpayer Dollars
- Saves Lives
- Encourages Investment
- Stimulates High-Tech Jobs

#### **PROCESS IMPROVEMENTS**

OSDI information provides decision makers with the information and tools necessary to:

- Make better decisions
- Improve efficiencies
- Reduce redundancies
- Encourage collaboration
- Improve Communication



**Ohio Statewide Imagery Program - OSIP** 





OSIP is a partnership between Local, State and Federal government agencies to develop high-resolution imagery and elevation data to benefit GIS users at all levels of government.



44 Wood Co, OH-2014 6" C-wide Ortho Imagery

### OSIP II Enhanced Products

| z  |                                             |