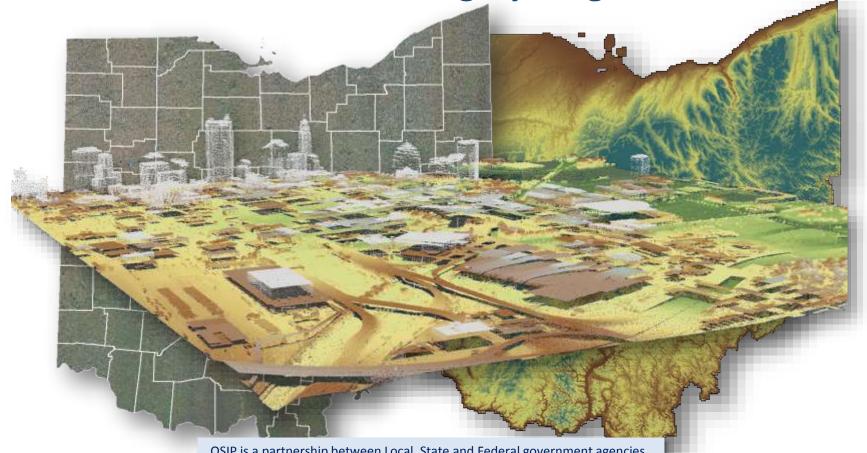

**Ohio Statewide Imagery Program - OSIP** 

OSIP is a partnership between Local, State and Federal government agencies to develop high-resolution imagery and elevation data to benefit GIS users at all levels of government.