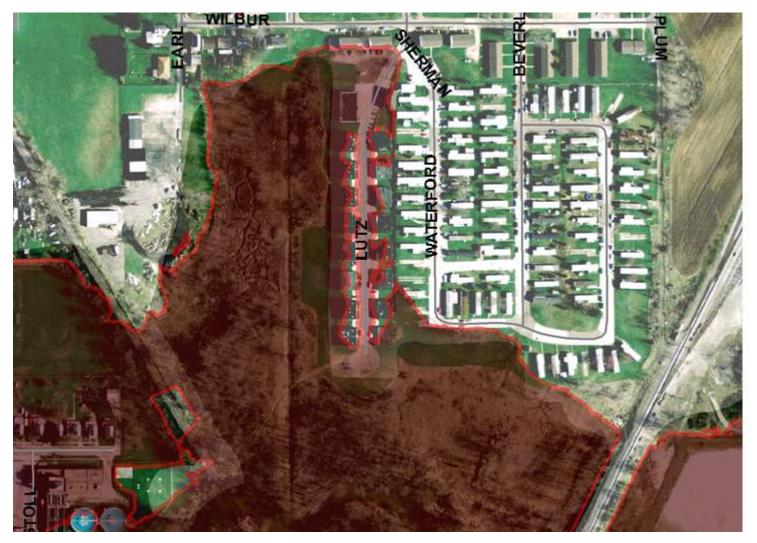

IP Data Reduced Project Cost: From \$150K to \$65K OSIP Data Reduced Schedule: From 9 months to 3 months

### **OSIP Supporting Infrastructure Planning and Development**



**OGRIP** 

### Ohio Turnpike

Utilizing OSIP data to create a seamless GIS data program Estimated cost savings

~45%
 Estimated time savings

• 8-10 months



## OSIP Supporting Local Government Infrastructure Planning and Development



Impervious Surface Program Columbus, Ohio

- Provides a higher level of accuracy
- Large reduction in potential human error
- Offers a more consistent and fair approach
- Provides a more cost effective approach
- Provides a shorter completion timeframe



OSIP Color Infra-red Ortho Analysis









Page 301 of 358





Page 302a of 359



OSIP
LiDAR
Supports
Flood
Inundation
Mapping



**GISSC** 

# Ohio Geographically Referenced Information Program

### Questions

**Jeff Smith** 

Email: Jeff.Smith@ohio.gov

Office Phone: 614.466-4747

### Complaints

Dean Ringle, Franklin County Engineer

dringle@fceo.co.franklin.oh.us

**Steve Stolte, Union County Commissioner** 

sstolte@co.union.oh.us



**QGRIP** 

### **Federal Activities**

#### **Addresses**

**QGRIP** 

**National Address Database Summit** 

National Address Database (NAD)

**Census Geographic Support System Initiative (GSS-I)** 

**National Emergency Address Database (NEAD)** 

**Transportation (MAP21/ARNOLD)** 

3D Elevation Program (3DEP)

**Geospatial Data Act (GDA)** 

**National Hydrography Dataset (NHD)**