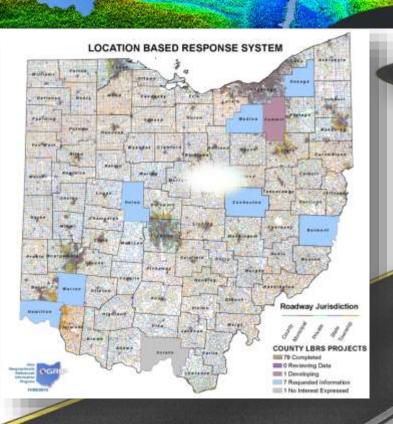

## Ohio Spatial Data Infrastructure Framework Data Initiatives

- Location Based Response
   System
  - Road Centerlines
  - Site Address Locations/ Master Address File
- State Owned Real Property Inventory
  - Facilities
  - Land
- State Broadband Initiative
  - Schools, Libraries, Police, Fire, EMS, Hospitals, Daycare, etc