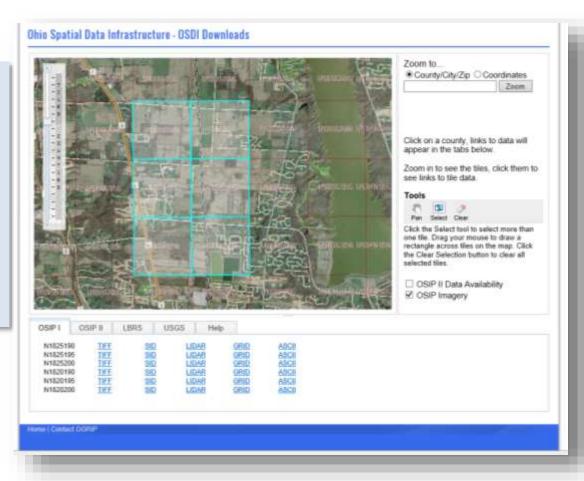

**Ohio Statewide Imagery Program - OSIP** 

OSIP is a partnership between Local, State and Federal government agencies to develop high-resolution imagery and elevation data to benefit GIS users at all levels of government.