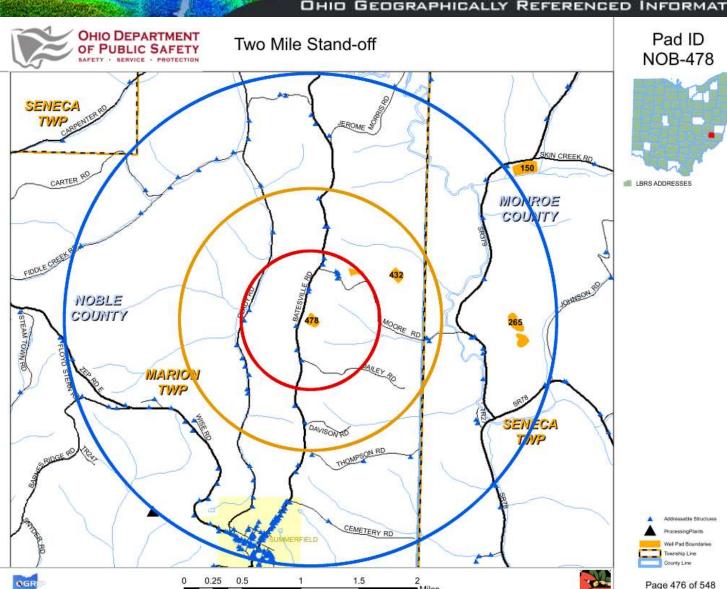

Study**

Stream Bank Erosion

#### Deliverables

- DTM
- Hydro
- Bridges



<sup>\*</sup> OSIP Data Reduced Project Cost: From \$150K to \$65K OSIP Data Reduced Schedule: From 9 months to 3 months

### **OSIP Supporting Infrastructure Planning and Development**



**OGRIP** 

### Ohio Turnpike

Utilizing OSIP data to create a seamless GIS data program Estimated cost savings

~45%
 Estimated time savings

• 8-10 months



## OSIP Supporting Local Government Infrastructure Planning and Development



Impervious Surface Program Columbus, Ohio

- Provides a higher level of accuracy
- Large reduction in potential human error
- Offers a more consistent and fair approach
- Provides a more cost effective approach
- Provides a shorter completion timeframe



OSIP Color Infra-red Ortho Analysis









Page 301 of 358





Page 302a of 359



OSIP
LiDAR
Supports
Flood
Inundation
Mapping



**GISSC** 

# Ohio Geographically Referenced Information Program

### Questions

**Jeff Smith** 

Email: Jeff.Smith@ohio.gov

Office Phone: 614.466-4747

### Complaints

Dean Ringle, Franklin County Engineer

dringle@fceo.co.franklin.oh.us

**Steve Stolte, Union County Commissioner** 

sstolte@co.union.oh.us



**QGRIP** 

### **Federal Activities**

#### **Addresses**

**QGRIP** 

**National Address Database Summit** 

National Address Database (NAD)

**Census Geographic Support System Initiative (GSS-I)** 

**National Emergency Address Database (NEAD)** 

**Transportation (MAP21/ARNOLD)** 

3D Elevation Program (3DEP)

**Geospatial Data Act (GDA)** 

**National Hydrography Dataset (NHD)**