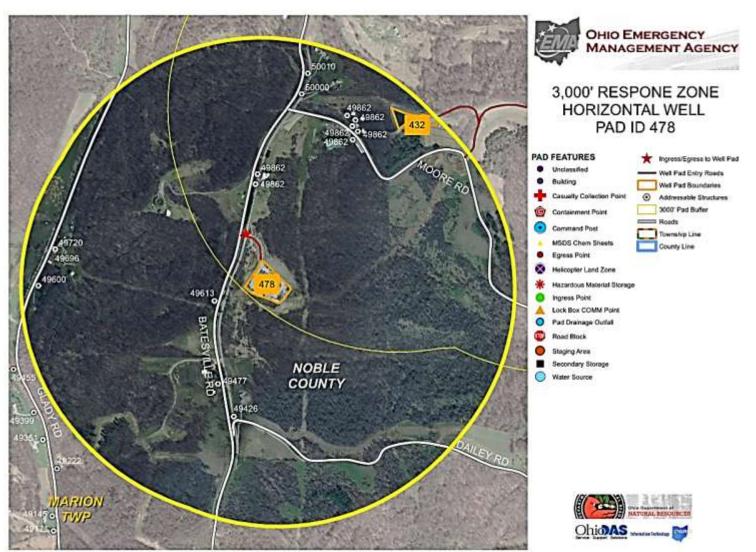

dy**

Stream Bank Erosion

#### Deliverables

- DTM
- Hydro
- Bridges



<sup>\*</sup> OSIP Data Reduced Project Cost: From \$150K to \$65K OSIP Data Reduced Schedule: From 9 months to 3 months

### **OSIP Supporting Infrastructure Planning and Development**



**OGRIP** 

### Ohio Turnpike

Utilizing OSIP data to create a seamless GIS data program Estimated cost savings

~45%
 Estimated time savings

• 8-10 months



## OSIP Supporting Local Government Infrastructure Planning and Development



Impervious Surface Program Columbus, Ohio

- Provides a higher level of accuracy
- Large reduction in potential human error
- Offers a more consistent and fair approach
- Provides a more cost effective approach
- Provides a shorter completion timeframe



OSIP Color Infra-red Ortho Analysis









Page 301 of 358





Page 302a of 359



OSIP
LiDAR
Supports
Flood
Inundation
Mapping



**GISSC** 

# Ohio Geographically Referenced Information Program

### Questions

**Jeff Smith** 

Email: Jeff.Smith@ohio.gov

Office Phone: 614.466-4747

### Complaints

Dean Ringle, Franklin County Engineer

dringle@fceo.co.franklin.oh.us

**Steve Stolte, Union County Commissioner** 

sstolte@co.union.oh.us



**QGRIP** 

### **Federal Activities**

#### **Addresses**

**QGRIP** 

**National Address Database Summit** 

National Address Database (NAD)

**Census Geographic Support System Initiative (GSS-I)** 

**National Emergency Address Database (NEAD)** 

**Transportation (MAP21/ARNOLD)** 

3D Elevation Program (3DEP)

**Geospatial Data Act (GDA)** 

**National Hydrography Dataset (NHD)**