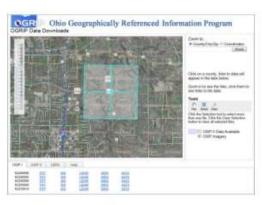

**Ohio Statewide Imagery Program - OSIP** 

OSIP is a partnership between Local, State and Federal government agencies to develop high-resolution imagery and elevation data to benefit GIS users at all levels of government.