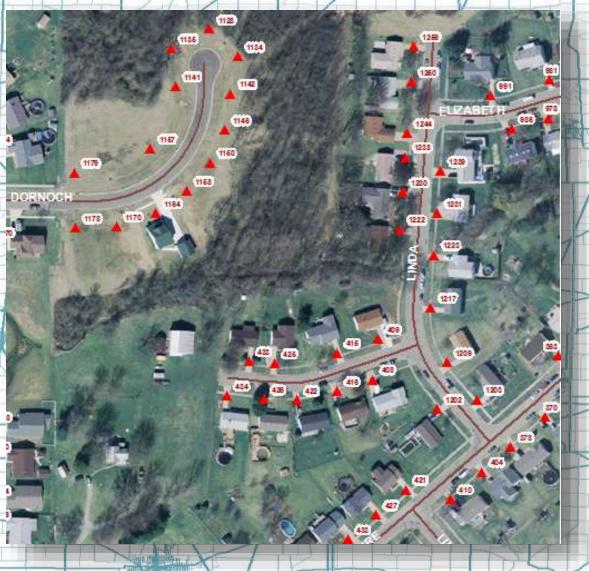

|             |        |









#### OHIO GEOGRAPHICALLY REFERENCED INFORMATION PROGRAM



Location Based Response System

**SUPORTING** 

NG9-1-1

**ROUTING** 

**PUBLIC SAFETY** 

**CRASH ANALYSIS** 

**ROADWAY INVENTORY** 

**CENSUS ENUMERATION** 

**EMERGENCY RESPONSE** 

80 Counties Participating

120,090 Road Miles Collected

Over 4 million Field Verified Site Address Points Collected





## Locally developed and maintained

Spatially accurate statewide road centerline data

- +/- 1 M Horizontal
- Verified Address ranges

Site specific field verified address locations

- Higher confidence/increase reliability for geocoding
- Known accuracy & limits of data and use

One set of geography -

- Multiple attributes for different uses at all levels of government
- Locally maintained collaboratively funded





### **PARCELS**

#### THE BUILDING BLOCKS OF AUTHORITATIVE JURISDICTIONAL UNITS AND AREAS

Parcel data is one of the most information rich spatial data developed and maintained by local government.

#### SUPORTING LOCAL GOVERNMENT

Real Estate Appraisal
Economic Development
Regional Planning
School And Tax District Boundaries
Public Safety
Emergency Response

#### SUPPORT