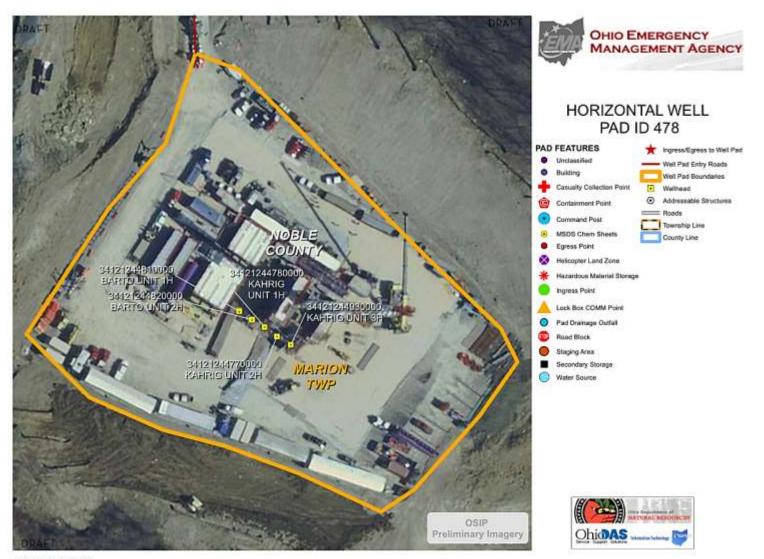

sion

#### Deliverables

- DTM
- Hydro
- Bridges



<sup>\*</sup> OSIP Data Reduced Project Cost: From \$150K to \$65K OSIP Data Reduced Schedule: From 9 months to 3 months

### **OSIP Supporting Infrastructure Planning and Development**



**OGRIP** 

### Ohio Turnpike

Utilizing OSIP data to create a seamless GIS data program Estimated cost savings

~45%
 Estimated time savings

• 8-10 months



## OSIP Supporting Local Government Infrastructure Planning and Development



Impervious Surface Program Columbus, Ohio

- Provides a higher level of accuracy
- Large reduction in potential human error
- Offers a more consistent and fair approach
- Provides a more cost effective approach
- Provides a shorter completion timeframe



OSIP Color Infra-red Ortho Analysis









Page 301 of 358





Page 302a of 359



OSIP
LiDAR
Supports
Flood
Inundation
Mapping



**GISSC** 

# Ohio Geographically Referenced Information Program

### Questions

**Jeff Smith** 

Email: Jeff.Smith@ohio.gov

Office Phone: 614.466-4747

### Complaints

Dean Ringle, Franklin County Engineer

dringle@fceo.co.franklin.oh.us

**Steve Stolte, Union County Commissioner** 

sstolte@co.union.oh.us



**QGRIP** 

### **Federal Activities**

#### **Addresses**

**QGRIP** 

**National Address Database Summit** 

National Address Database (NAD)

**Census Geographic Support System Initiative (GSS-I)** 

**National Emergency Address Database (NEAD)** 

**Transportation (MAP21/ARNOLD)** 

3D Elevation Program (3DEP)

**Geospatial Data Act (GDA)** 

**National Hydrography Dataset (NHD)**