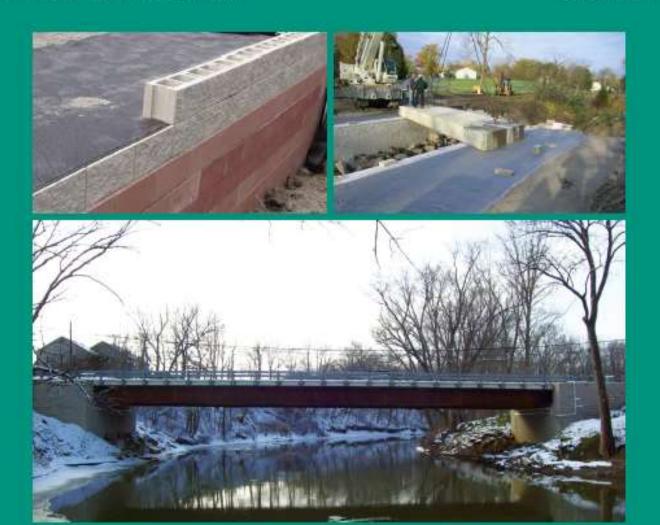

## 30 BRIDGES ON GCS™ ABUTMENTS DEFIANCE COUNTY, OHIO DESIGNED WITH CRITERIA PROVIDED IN NCHRP REPORT 556 & FHWA