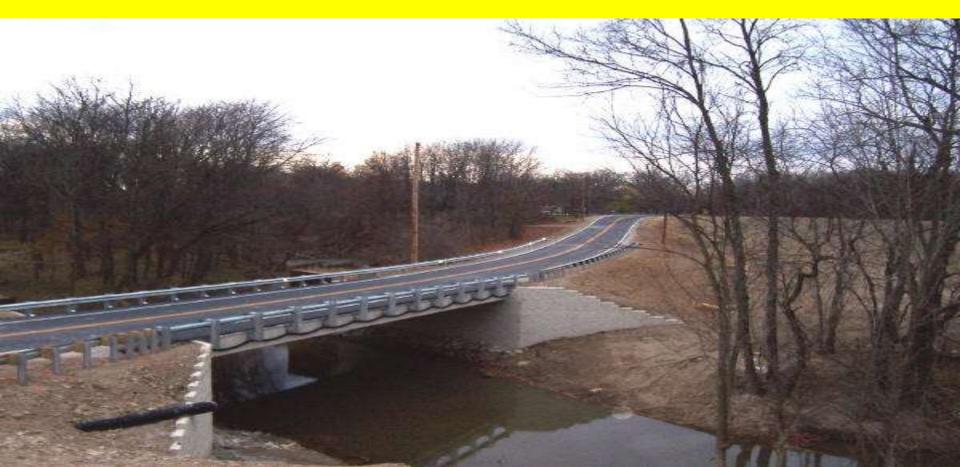

## 30 BRIDGES ON GCS™ ABUTMENTS DEFIANCE COUNTY, OHIO DESIGNED WITH CRITERIA PROVIDED IN NCHRP REPORT 556 & FHWA