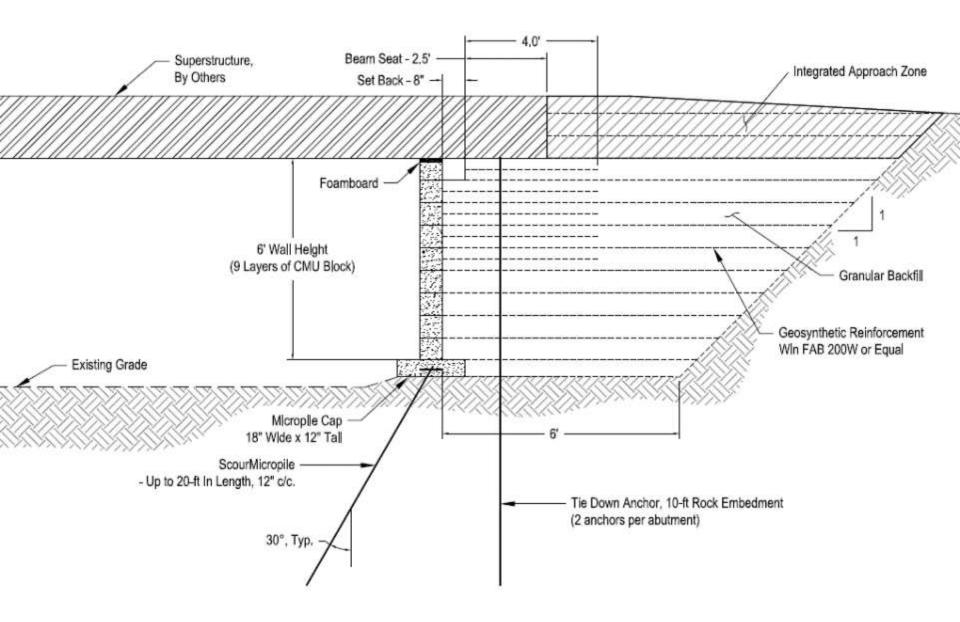

## 30 BRIDGES ON GCS™ ABUTMENTS DEFIANCE COUNTY, OHIO DESIGNED WITH CRITERIA PROVIDED IN NCHRP REPORT 556 & FHWA

## Geosynthetic Reinforced Soil Integrated Bridge System Interim Implementation Guide