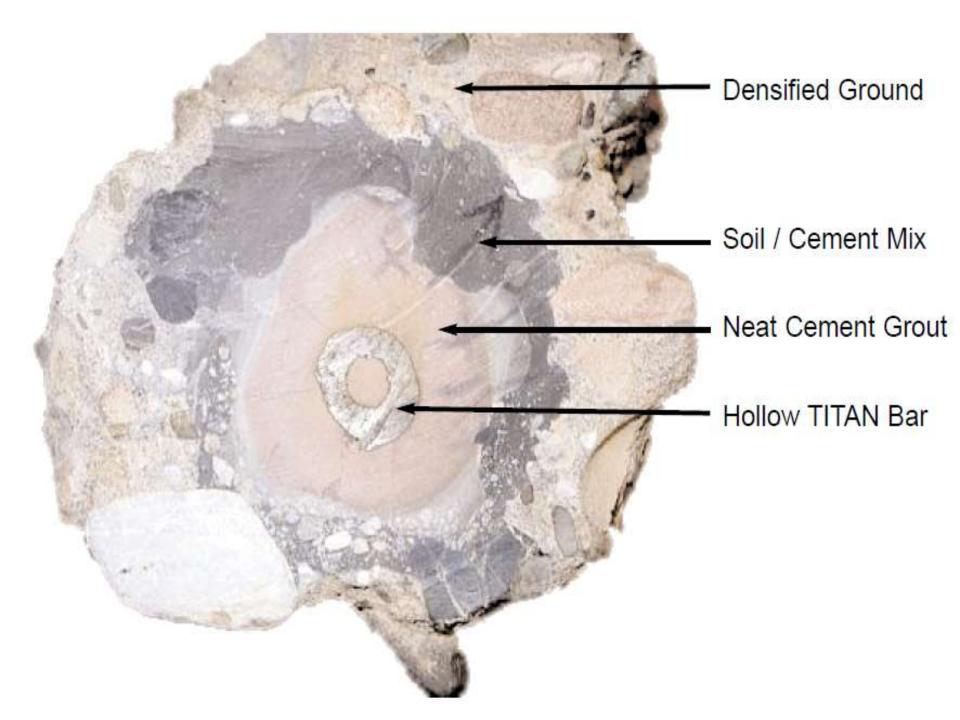

### **Limited Access Drilling**

Terreter

COLORADO DOT GCS DEMO WITH ....

**BEDSHEETS**??

8 INCH SPACING

3400 lbs sq ft

## Spacing Controls Performance ....Not Strength of the Inclusion

### BASED ON NCHRP REPORT 556