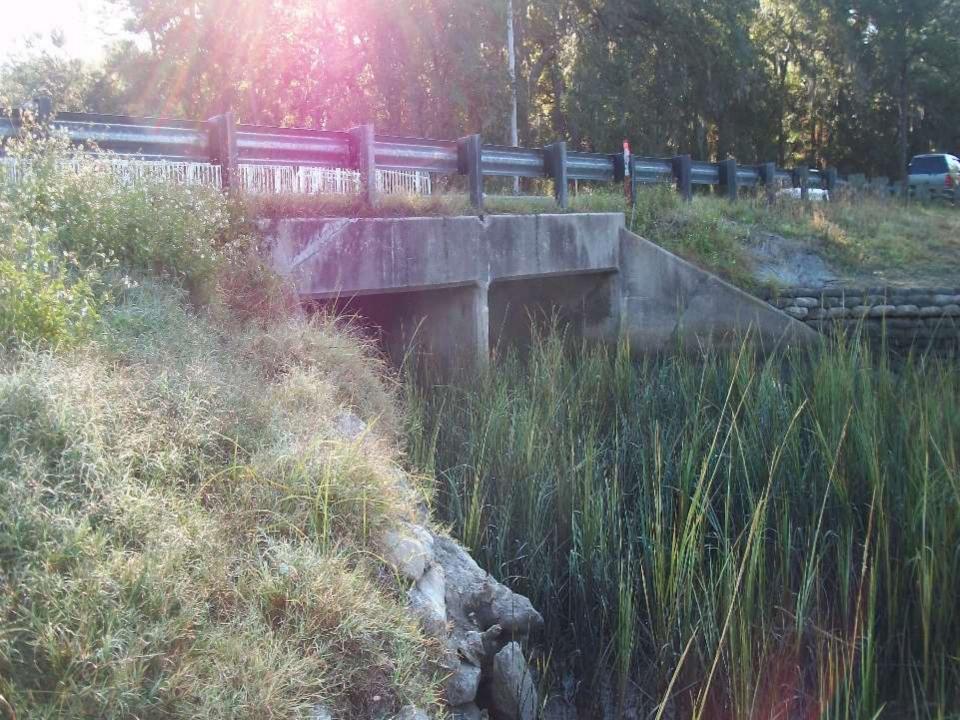

## 30 BRIDGES ON GCS™ ABUTMENTS DEFIANCE COUNTY, OHIO DESIGNED WITH CRITERIA PROVIDED IN NCHRP REPORT 556 & FHWA