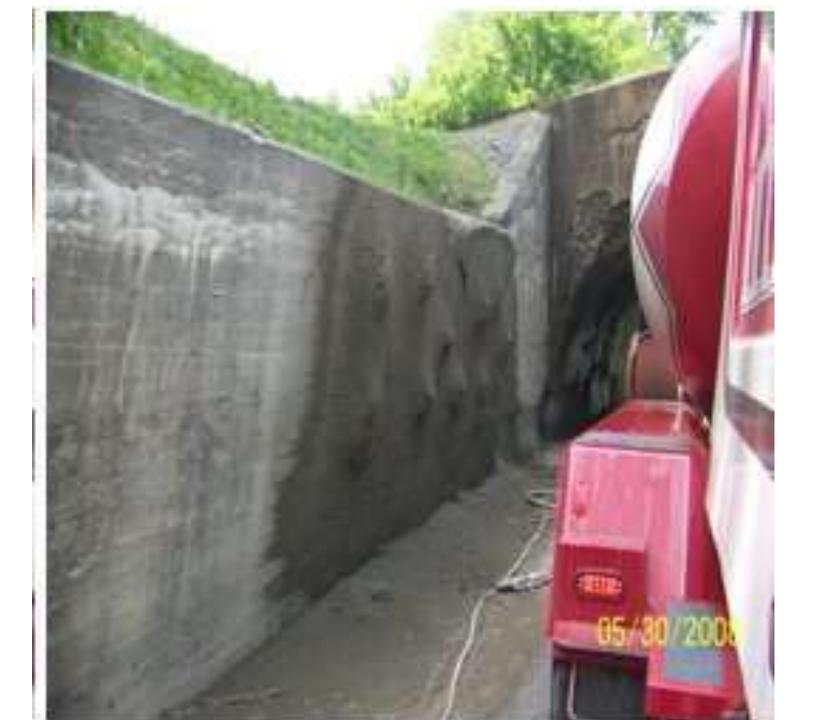

#### **Primary Geohazards for Road Infrastructure**





WWW.GEOSTABILIZATION.COM





# Launched Nails

Landslide



## SUMMIT COUNTY, OHIO

- 2004 7 slides
  - \$400,000 vs. \$3,000,000 traditional fix
- Fixed 15 slides in 2004, 2005 & 2007







### **ODOT District 4**





















# 05/30/2008

18.25





#### STAEDTLER' No

No. 937 811E Engineer's Computation Pad













**Oregon - Jefferson Marion Bridge Repair No reinforcement in upper levels** 









### **Limited Access Drilling**

Terreter







COLORADO DOT GCS DEMO WITH ....

**BEDSHEETS**??

8 INCH SPACING

3400 lbs sq ft



## Spacing Controls Performance ....Not Strength of the Inclusion



### BASED ON NCHRP REPORT 556



























## 30 BRIDGES ON GCS™ ABUTMENTS DEFIANCE COUNTY, OHIO DESIGNED WITH CRITERIA PROVIDED IN NCHRP REPORT 556 & FHWA



## Geosynthetic Reinforced Soil Integrated Bridge System Interim Implementation Guide

#### PUBLICATION NO. FHWA-HRT-11-026

#### JANUARY 2011



## 3000 Years of Use





Agar-Quf Ziggurat (Iraq) 1000 B.C.

Great Wall – Western Desert – Ming Dynasty (1368 – 16