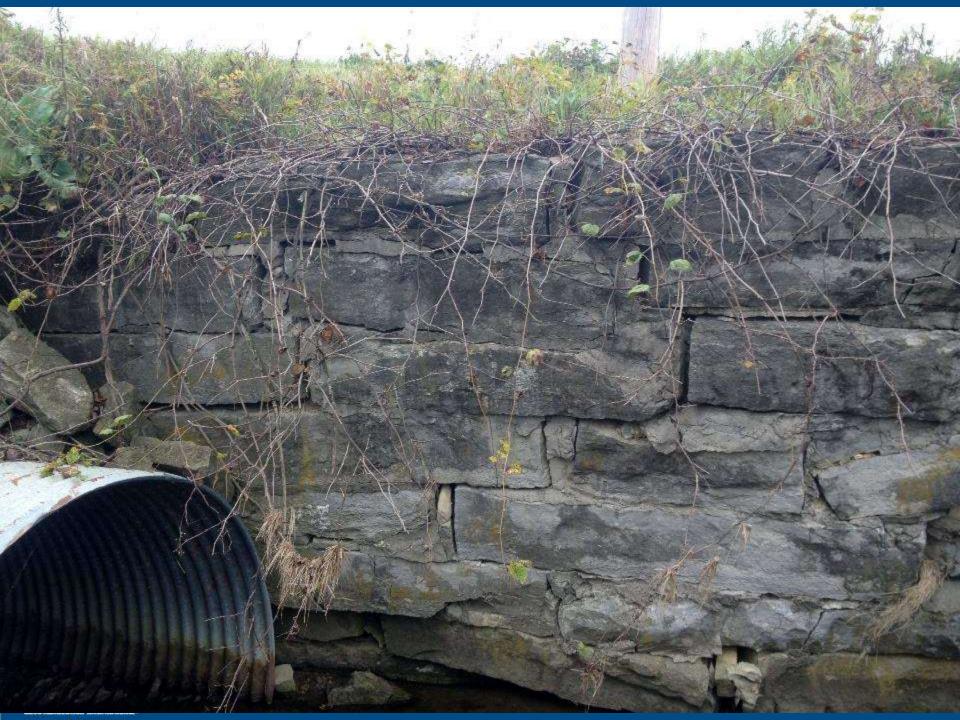

#### STAEDTLER' No

No. 937 811E Engineer's Computation Pad

**Oregon - Jefferson Marion Bridge Repair No reinforcement in upper levels** 