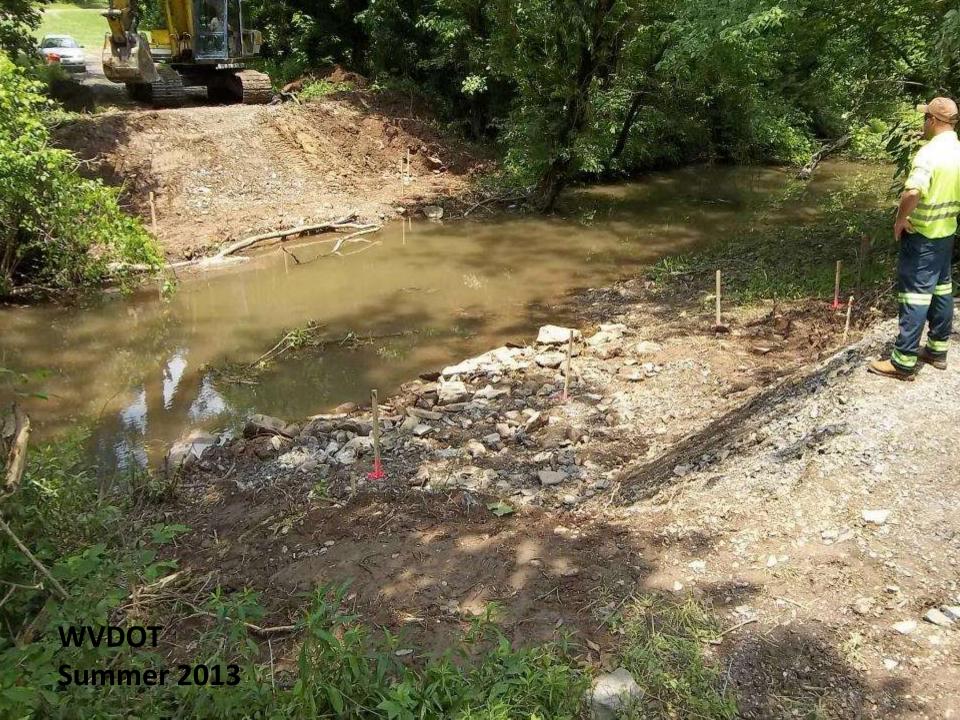

#### **Primary Geohazards for Road Infrastructure**





WWW.GEOSTABILIZATION.COM





# Launched Nails

Landslide



## SUMMIT COUNTY, OHIO

- 2004 7 slides
  - \$400,000 vs. \$3,000,000 traditional fix
- Fixed 15 slides in 2004, 2005 & 2007







### **ODOT District 4**





















# 05/30/2008

18.25





#### STAEDTLER' No

No. 937 811E Engineer's Computation Pad













**Oregon - Jefferson Marion Bridge Repair No reinforcement in upper levels** 









### **Limited Access Drilling**

Terreter







COLORADO DOT GCS DEMO WITH ....

**BEDSHEETS**??

8 INCH SPACING

3400 lbs sq ft



## Spacing Controls Performance ....Not Strength of the Inclusion



### BASED ON NCHRP REPORT 556



























## 30 BRIDGES ON GCS™ ABUTMENTS DEFIANCE COUNTY, OHIO DESIGNED WITH CRITERIA PROVIDED IN NCHRP REPORT 556 & FHWA



## Geosynthetic Reinforced Soil Integrated Bridge System Interim Implementation Guide

#### PUBLICATION NO. FHWA-HRT-11-026

#### JANUARY 2011



## 3000 Years of Use





Agar-Quf Ziggurat (Iraq) 1000 B.C.

Great Wall – Western Desert – Ming Dynasty (1368 – 1644)

# The ancients have stolen all of our great ideas!

- Mark Twain