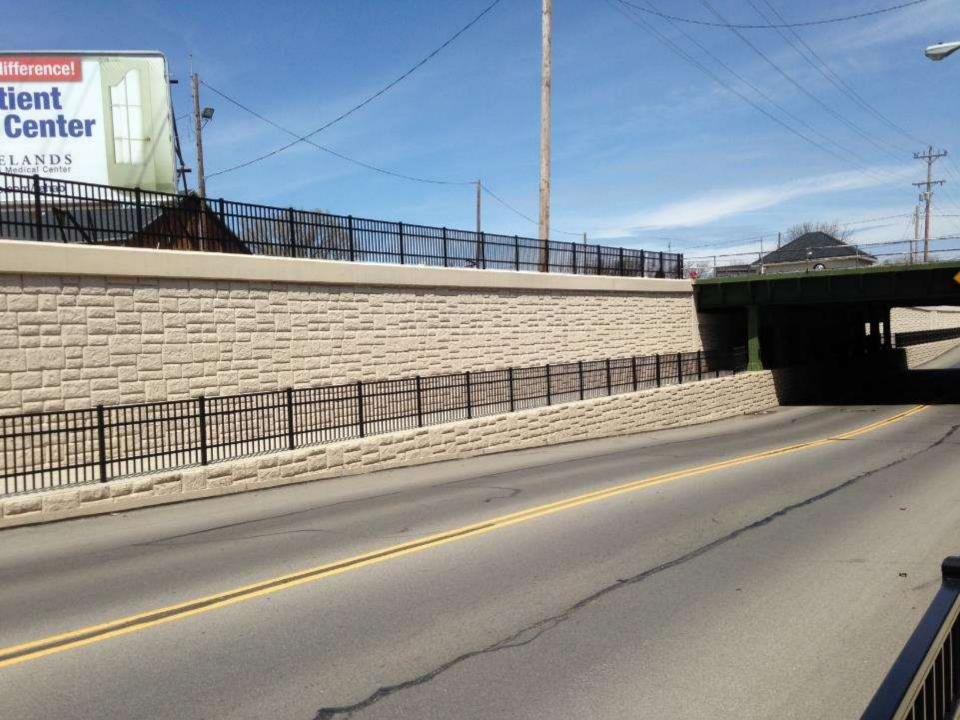

#### **Primary Geohazards for Road Infrastructure**





WWW.GEOSTABILIZATION.COM





# Launched Nails

Landslide



## SUMMIT COUNTY, OHIO

- 2004 7 slides
  - \$400,000 vs. \$3,000,000 traditional fix
- Fixed 15 slides in 2004, 2005 & 2007







### **ODOT District 4**





















# 05/30/2008

18.25





#### STAEDTLER' No

No. 937 811E Engineer's Computation Pad













**Oregon - Jefferson Marion Bridge Repair No reinforcement in upper levels** 









### **Limited Access Drilling**

Terreter







COLORADO DOT GCS DEMO WITH ....

**BEDSHEETS**??

8 INCH SPACING

3400 lbs sq ft



## Spacing Controls Performance ....Not Strength of the Inclusion



### BASED ON NCHRP REPORT 556



























## 30 BRIDGES ON GCS™ ABUTMENTS DEFIANCE COUNTY, OHIO DESIGNED WITH CRITERIA PROVIDED IN NCHRP REPORT 556 & FHWA



## Geosynthetic Reinforced Soil Integrated Bridge System Interim Implementation Guide

#### PUBLICATION NO. FHWA-HRT-11-026

#### JANUARY 2011



## 3000 Years of Use





Agar-Quf Ziggurat (Iraq) 1000 B.C.

Great Wall – Western Desert – Ming Dynasty (1368 – 1644)

# The ancients have stolen all of our great ideas!

- Mark Twain