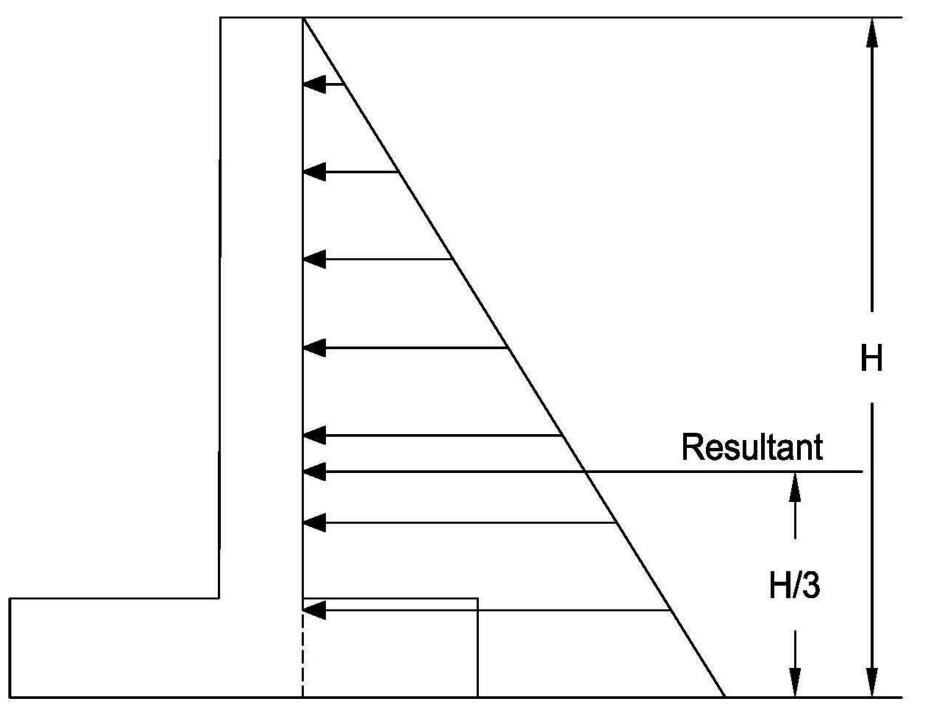

#### **Primary Geohazards for Road Infrastructure**





WWW.GEOSTABILIZATION.COM





# Launched Nails

Landslide



## SUMMIT COUNTY, OHIO

- 2004 7 slides
  - \$400,000 vs. \$3,000,000 traditional fix
- Fixed 15 slides in 2004, 2005 & 2007







### **ODOT District 4**





















# 05/30/2008

18.25





#### STAEDTLER' No

No. 937 811E Engineer's Computation Pad













**Oregon - Jefferson Marion Bridge Repair No reinforcement in upper levels** 









### **Limited Access Drilling**

Terreter







COLORADO DOT GCS DEMO WITH ....

**BEDSHEETS**??

8 INCH SPACING

3400 lbs sq ft



## Spacing Controls Performance ....Not Strength of the Inclusion



### BASED ON NCHRP REPORT 556



























## 30 BRIDGES ON GCS™ ABUTMENTS DEFIANCE COUNTY, OHIO DESIGNED WITH CRITERIA PROVIDED IN NCHRP REPORT 556 & FHWA



## Geosynthetic Reinforced Soil Integrated Bridge System Interim Implementation Guide

#### PUBLICATION NO. FHWA-HRT-11-026

#### JANUARY 2011



## 3000 Years of Use





Agar-Quf Ziggurat (Iraq) 1000 B.C.

Great Wall – Western Desert – Ming Dynasty (1368 – 1644)

# The ancients have stolen all of our great ideas!

- Mark Twain