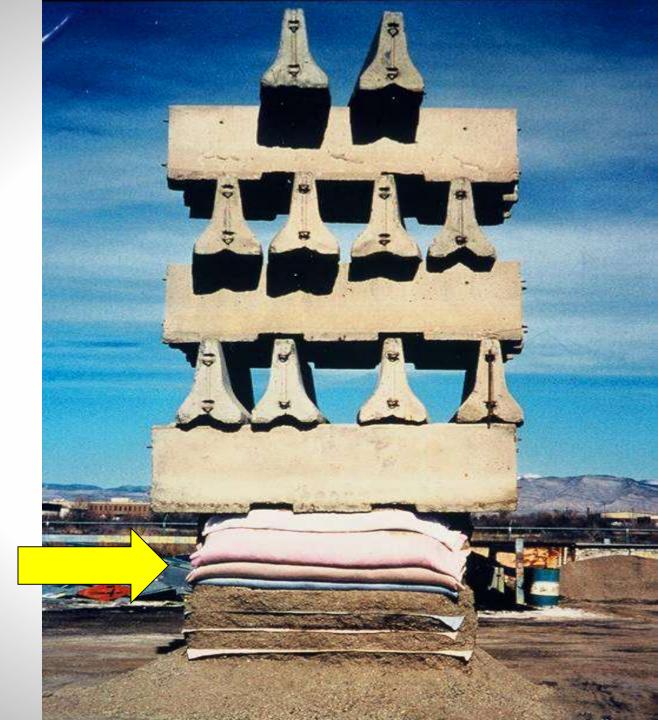

### **Limited Access Drilling**

Terreter

COLORADO DOT GCS DEMO WITH ....

**BEDSHEETS**??

8 INCH SPACING

3400 lbs sq ft

## Spacing Controls Performance ....Not Strength of the Inclusion

### BASED ON NCHRP REPORT 556