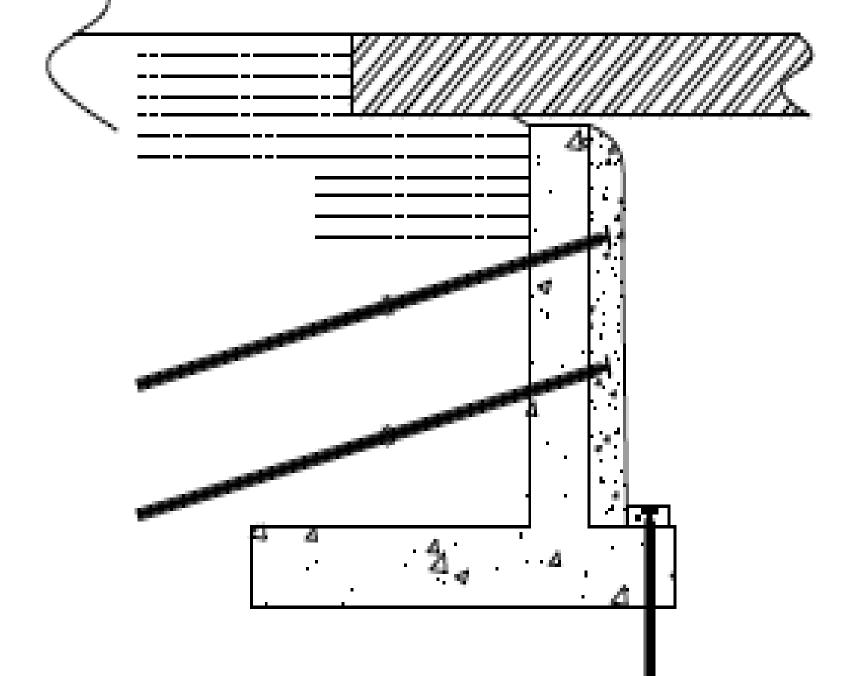

#### STAEDTLER' No

No. 937 811E Engineer's Computation Pad

**Oregon - Jefferson Marion Bridge Repair No reinforcement in upper levels** 