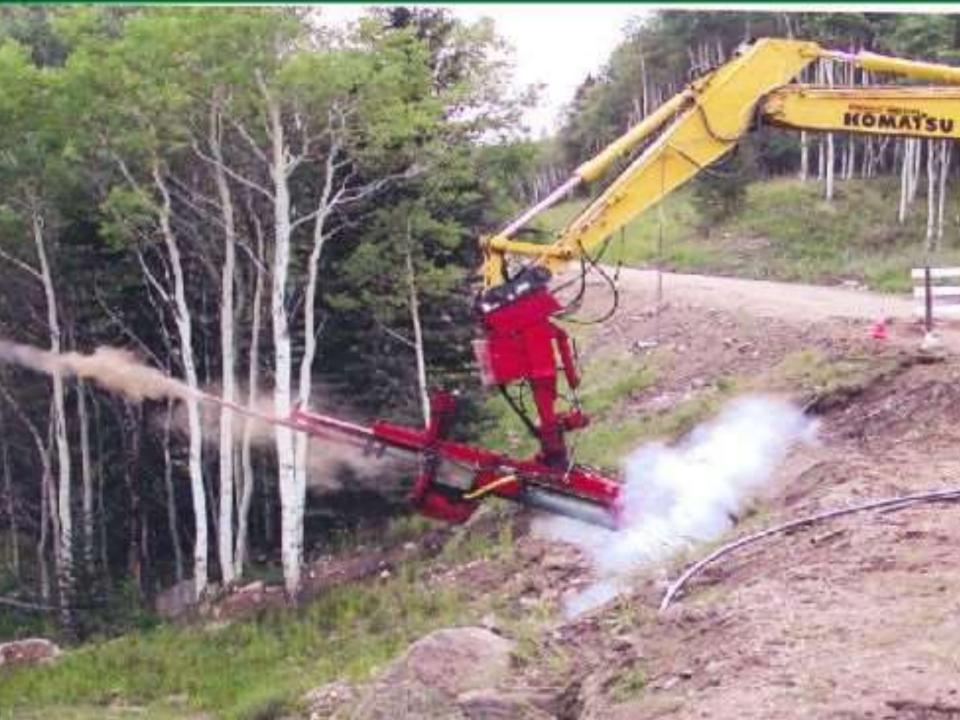

#### **Primary Geohazards for Road Infrastructure**





WWW.GEOSTABILIZATION.COM





# Launched Nails

Landslide



## SUMMIT COUNTY, OHIO

- 2004 7 slides
  - \$400,000 vs. \$3,000,000 traditional fix
- Fixed 15 slides in 2004, 2005 & 2007







### **ODOT District 4**





















# 05/30/2008

18.25





#### STAEDTLER' No

No. 937 811E Engineer's Computation Pad













**Oregon - Jefferson Marion Bridge Repair No reinforcement in upper levels** 









### **Limited Access Drilling**

Terreter







COLORADO DOT GCS DEMO WITH ....

**BEDSHEETS**??

8 INCH SPACING

3400 lbs sq ft



## Spacing Controls Performance ....Not Strength of the Inclusion



### BASED ON NCHRP REPORT 556



























## 30 BRIDGES ON GCS™ ABUTMENTS DEFIANCE COUNTY, OHIO DESIGNED WITH CRITERIA PROVIDED IN NCHRP REPORT 556 & FHWA



## Geosynthetic Reinforced Soil Integrated Bridge System Inte