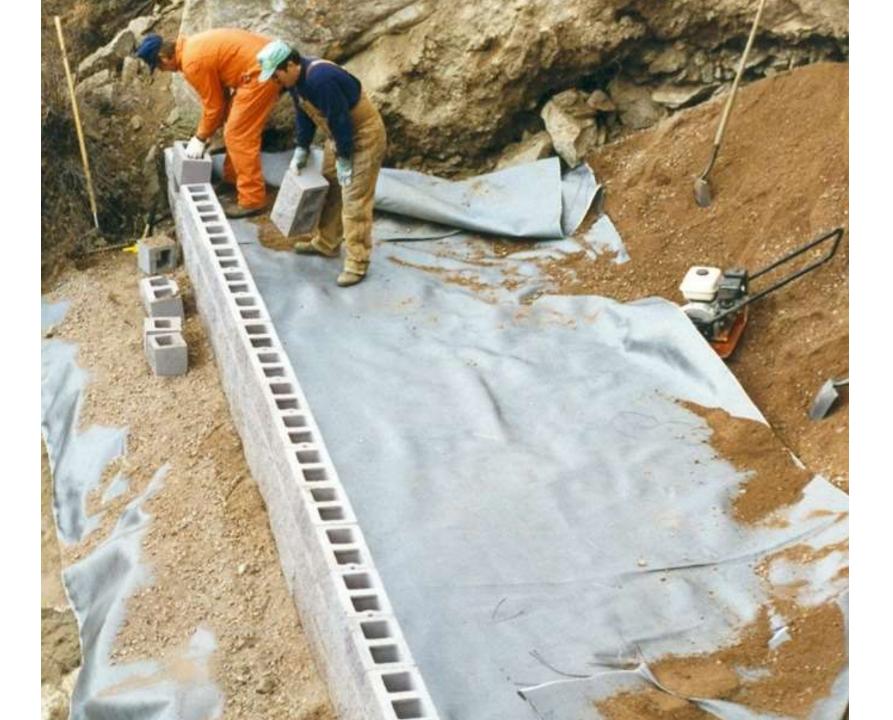

#### **Primary Geohazards for Road Infrastructure**





WWW.GEOSTABILIZATION.COM





# Launched Nails

Landslide



## SUMMIT COUNTY, OHIO

- 2004 7 slides
  - \$400,000 vs. \$3,000,000 traditional fix
- Fixed 15 slides in 2004, 2005 & 2007







### **ODOT District 4**





















# 05/30/2008

18.25





#### STAEDTLER' No

No. 937 811E Engineer's Computation Pad













**Oregon - Jefferson Marion Bridge Repair No reinforcement in upper levels** 









### **Limited Access Drilling**

Terreter







COLORADO DOT GCS DEMO WITH ....

**BEDSHEETS**??

8 INCH SPACING

3400 lbs sq ft



## Spacing Controls Performance ....Not Strength of the Inclusion



### BASED ON NCHRP REPORT 556



























## 30 BRIDGES ON GCS™ ABUTMENTS DEFIANCE COUNTY, OHIO DESIGNED WITH CRITERIA PROVIDED IN NCHRP REPORT 556 & FHWA



## Geosynthetic Reinforced Soil Integrated Bridge System Interim Implementation Guide

#### PUBLICATION NO. FHWA-HRT-11-026

#### JANUARY 2011



## 3000 Years of Use





Agar-Quf Ziggurat (Iraq) 1000 B.C.

Great Wall – Western Desert – Ming Dynasty (1368 – 1644)

# The ancients have stolen all of our great ideas!

- Mark Twain