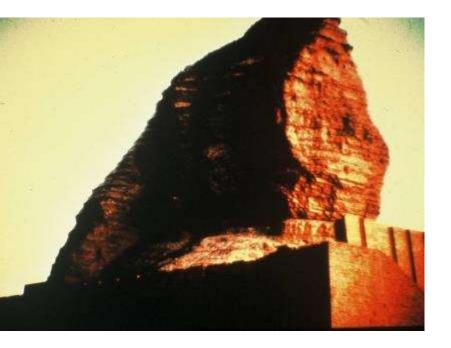

## 3000 Years of Use

Agar-Quf Ziggurat (Iraq) 1000 B.C.

Great Wall – Western Desert – Ming Dynasty (1368 – 1644)