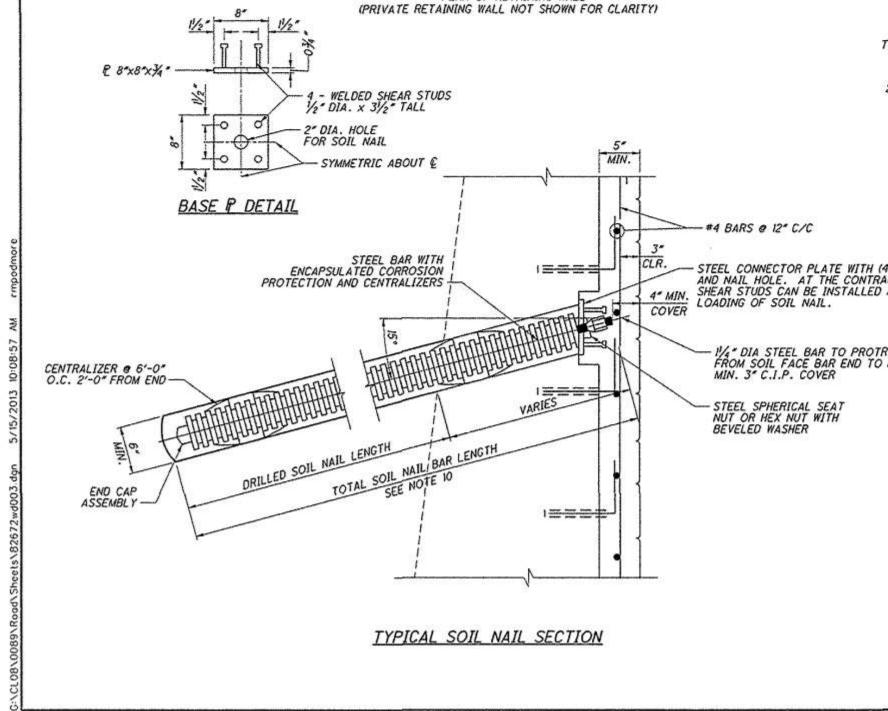

#### **Primary Geohazards for Road Infrastructure**





WWW.GEOSTABILIZATION.COM





# Launched Nails

Landslide



## SUMMIT COUNTY, OHIO

- 2004 7 slides
  - \$400,000 vs. \$3,000,000 traditional fix
- Fixed 15 slides in 2004, 2005 & 2007







### **ODOT District 4**





















# 05/30/2008

18.25





#### STAEDTLER' No

No. 937 811E Engineer's Computation Pad













**Oregon - Jefferson Marion Bridge Repair No reinforcement in upper levels** 









### **Limited Access Drilling**

Terreter







COLORADO DOT GCS DEMO WITH ....

**BEDSHEETS**??

8 INCH SPACING

3400 lbs sq ft



## Spacing Controls Performance ....Not Strength of the Inclusion



### BASED ON NCHRP REPORT 556



























## 30 BRIDGES ON GCS™ ABUTMENTS DEFIANCE COUNTY, OHIO DESIGNED WITH CRITERIA PROVIDED IN NCHRP REPORT 556 & FHWA



## Geosynthetic Reinforced Soil Integrated Bridge System Interim Implementation Guide

#### PUBLICATION NO. FHWA-HRT-11-026

#### JANUARY 2011



## 3000 Years of Use





Agar-Quf Ziggurat (Iraq) 1000 B.C.

Great Wall – Western Desert – Ming Dynasty (1368 – 1644)

# The ancients have stolen all of our great ideas!

- Mark Twain