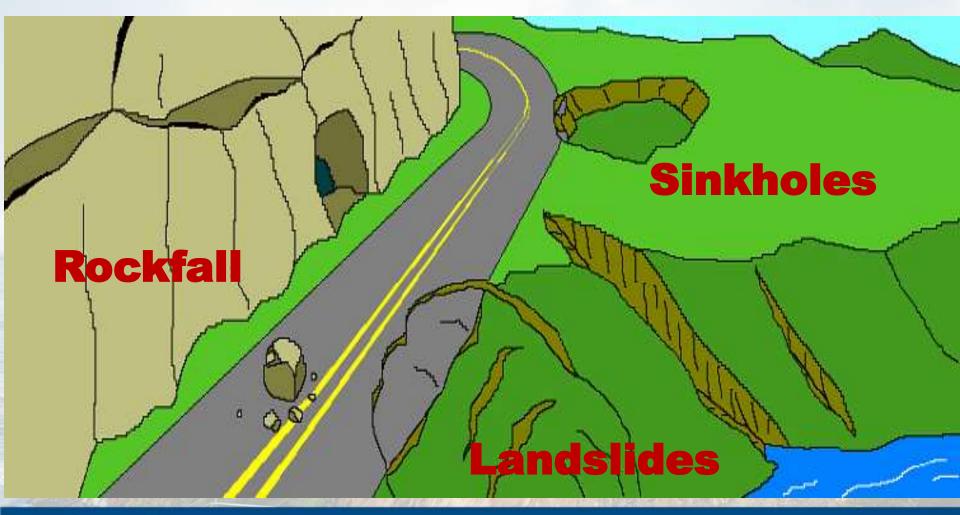

#### **Primary Geohazards for Road Infrastructure**





WWW.GEOSTABILIZATION.COM





# Launched Nails

Landslide



## SUMMIT COUNTY, OHIO

- 2004 7 slides
  - \$400,000 vs. \$3,000,000 traditional fix
- Fixed 15 slides in 2004, 2005 & 2007







### **ODOT District 4**





















# 05/30/2008

18.25





#### STAEDTLER' No

No. 937 811E Engineer's Computation Pad













**Oregon - Jefferson Marion Bridge Repair No reinforcement in upper levels** 









### **Limited Access Drilling**

Terreter







COLORADO DOT GCS DEMO WITH ....

**BEDSHEETS**??

8 INCH SPACING

3400 lbs sq ft



## Spacing Controls Performance ....Not Strength of the Inclusion



### BASED ON NCHRP REPORT 556



























## 30 BRIDGES ON GCS™ ABUTMENTS DEFIANCE COUNTY, OHIO DESIGNED WITH CRITERIA PROVIDED IN NCHRP REPORT 556 & FHWA