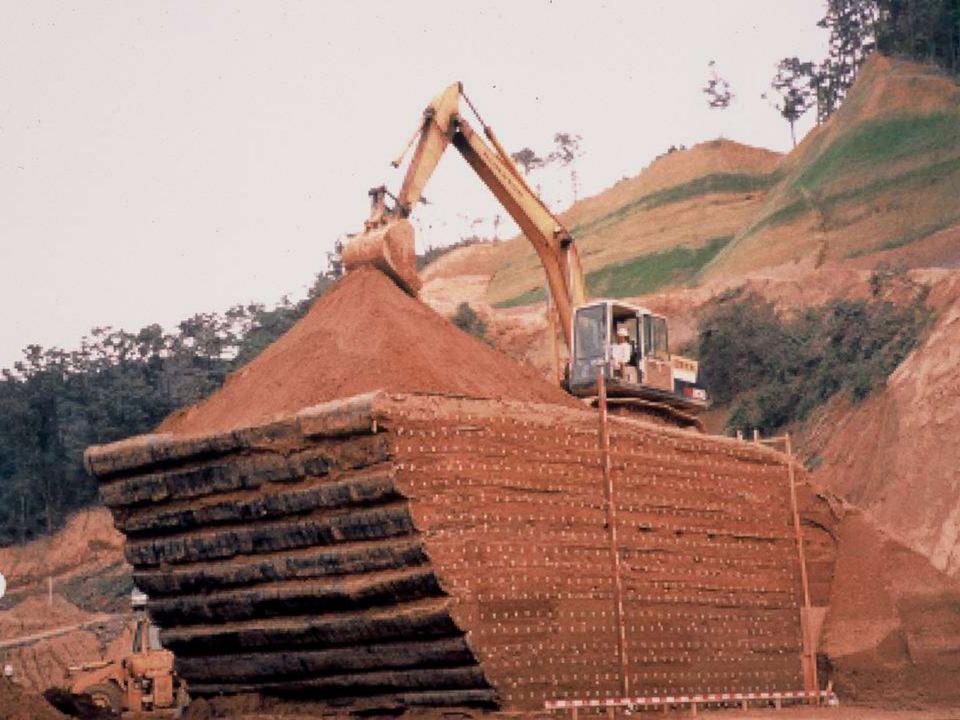

## 3000 Years of Use

Agar-Quf Ziggurat (Iraq) 1000 B.C.

Great Wall – Western Desert – Ming Dynasty (1368 – 1644)