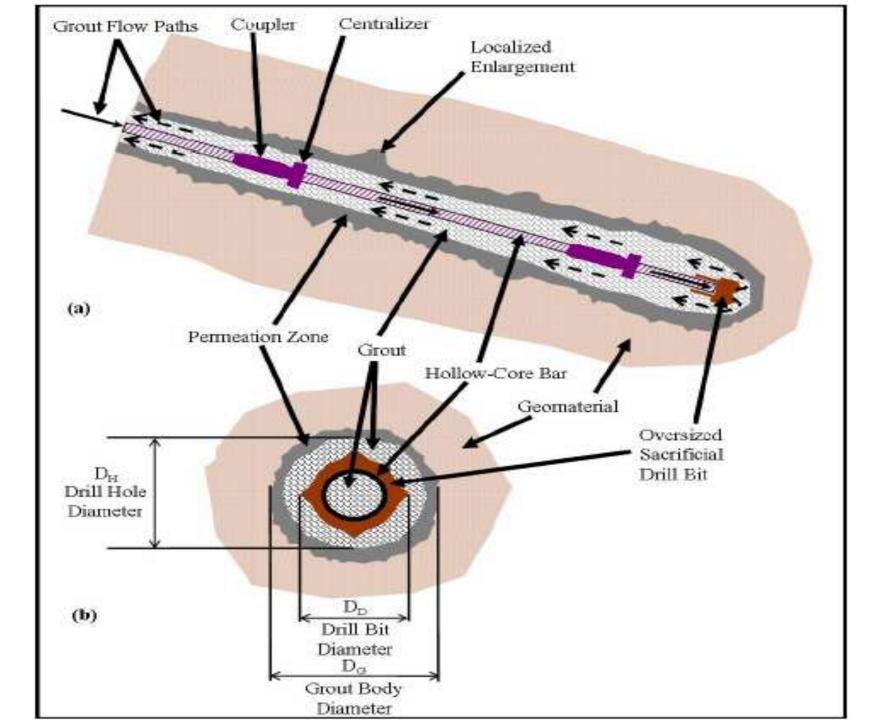

### **Limited Access Drilling**

Terreter

COLORADO DOT GCS DEMO WITH ....

**BEDSHEETS**??

8 INCH SPACING

3400 lbs sq ft

## Spacing Controls Performance ....Not Strength of the Inclusion

### BASED ON NCHRP REPORT 556