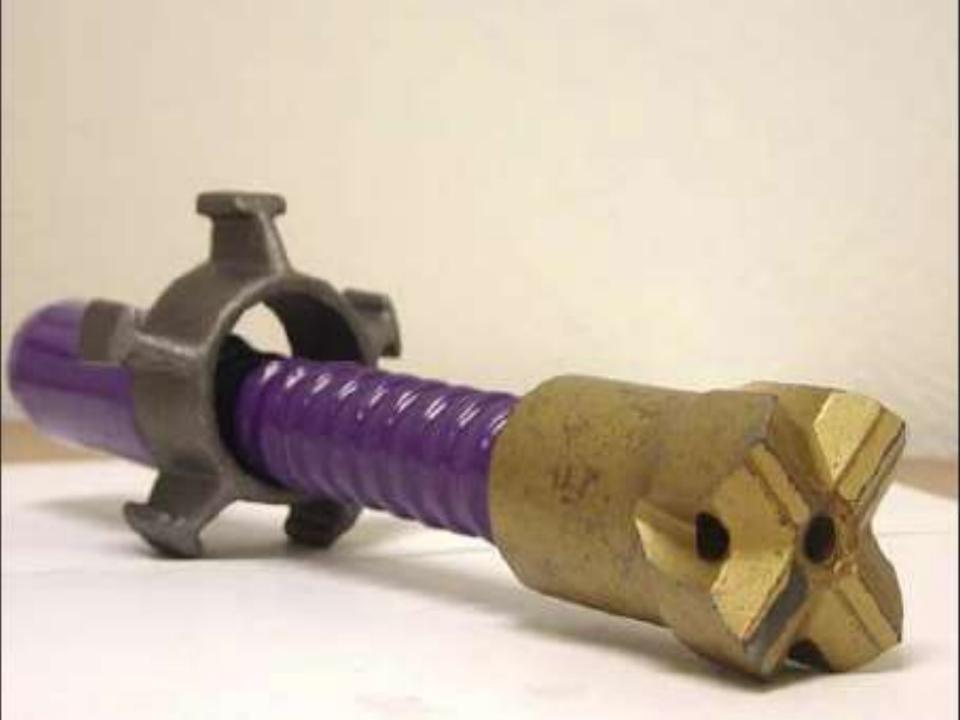

#### **Primary Geohazards for Road Infrastructure**





WWW.GEOSTABILIZATION.COM





# Launched Nails

Landslide



## SUMMIT COUNTY, OHIO

- 2004 7 slides
  - \$400,000 vs. \$3,000,000 traditional fix
- Fixed 15 slides in 2004, 2005 & 2007







### **ODOT District 4**





















# 05/30/2008

18.25





#### STAEDTLER' No

No. 937 811E Engineer's Computation Pad













**Oregon - Jefferson Marion Bridge Repair No reinforcement in upper levels** 









### **Limited Access Drilling**

Terreter







COLORADO DOT GCS DEMO WITH ....

**BEDSHEETS**??

8 INCH SPACING

3400 lbs sq ft



## Spacing Controls Performance ....Not Strength of the Inclusion



### BASED ON NCHRP REPORT 556



























## 30 BRIDGES ON GCS™ ABUTMENTS DEFIANCE COUNTY, OHIO DESIGNED WITH CRITERIA PROVIDED IN NCHRP REPORT 556 & FHWA



## Geosynthetic Reinforced Soil Integrated Bridge System Interim Implementation Guide

#### PUBLICATION NO. FHWA-HRT-11-026

#### JANUARY 2011



## 3000 Years of Use





Agar-Quf Ziggurat