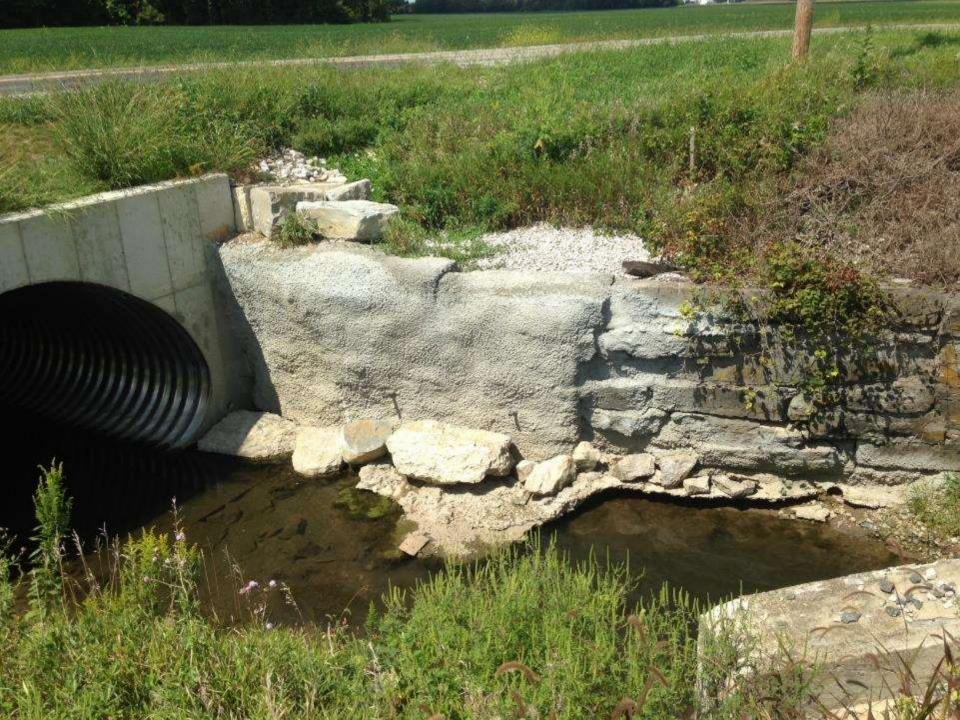

#### STAEDTLER' No

No. 937 811E Engineer's Computation Pad

**Oregon - Jefferson Marion Bridge Repair No reinforcement in upper levels** 