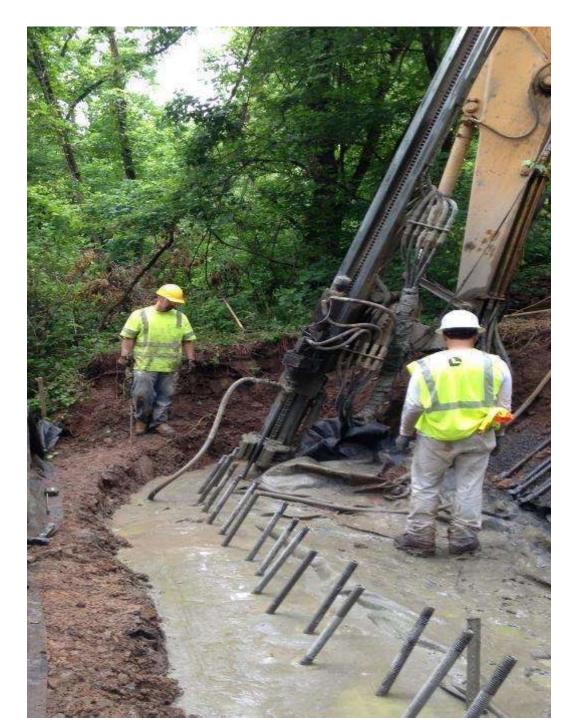

#### **Primary Geohazards for Road Infrastructure**





WWW.GEOSTABILIZATION.COM





# Launched Nails

Landslide



## SUMMIT COUNTY, OHIO

- 2004 7 slides
  - \$400,000 vs. \$3,000,000 traditional fix
- Fixed 15 slides in 2004, 2005 & 2007







### **ODOT District 4**





















# 05/30/2008

18.25





#### STAEDTLER' No

No. 937 811E Engineer's Computation Pad













**Oregon - Jefferson Marion Bridge Repair No reinforcement in upper levels** 









### **Limited Access Drilling**

Terreter







COLORADO DOT GCS DEMO WITH ....

**BEDSHEETS**??

8 INCH SPACING

3400 lbs sq ft



## Spacing Controls Performance ....Not Strength of the Inclusion



### BASED ON NCHRP REPORT 556



























## 30 BRIDGES ON GCS™ ABUTMENTS DEFIANCE COUNTY, OHIO DESIGNED WITH CRITERIA PROVIDED IN NCHRP REPORT 556 & FHWA



## Geosynthetic Reinforced Soil Integrated Bridge System Interim Implementation Guide

#### PUBLICATION NO. FHWA-HRT-11-026

#### JANUARY 2011



## 3000 Years of Use





Agar-Quf Ziggurat (Iraq) 1000 B.C.

Great Wall – Western Desert – Ming Dynasty (1368 – 1644)

# The ancients have stolen all of our great ideas!

- Mark Twain