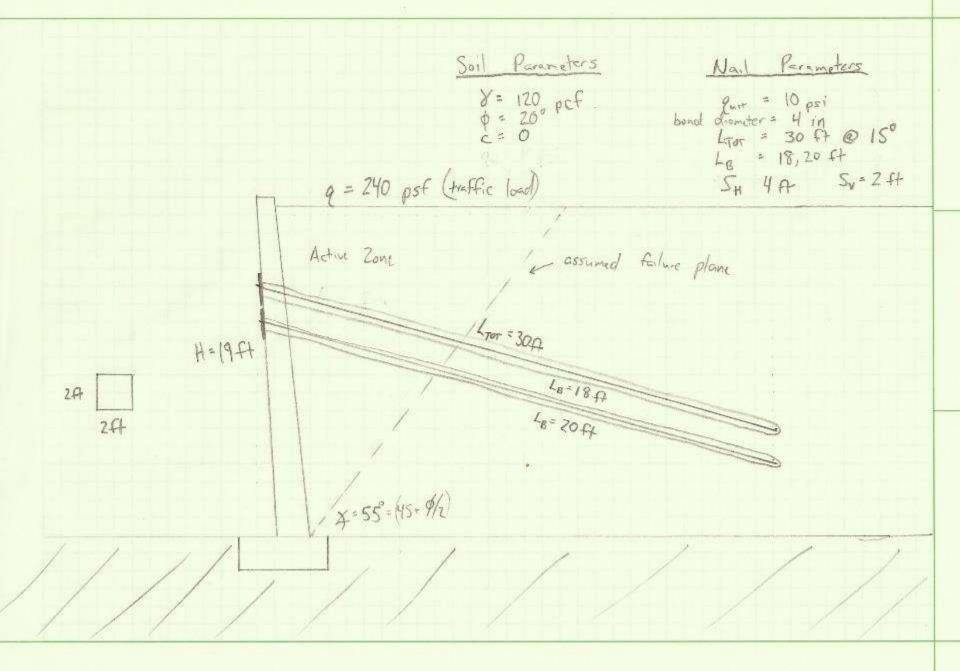

#### STAEDTLER' No

No. 937 811E Engineer's Computation Pad

**Oregon - Jefferson Marion Bridge Repair No reinforcement in upper levels** 