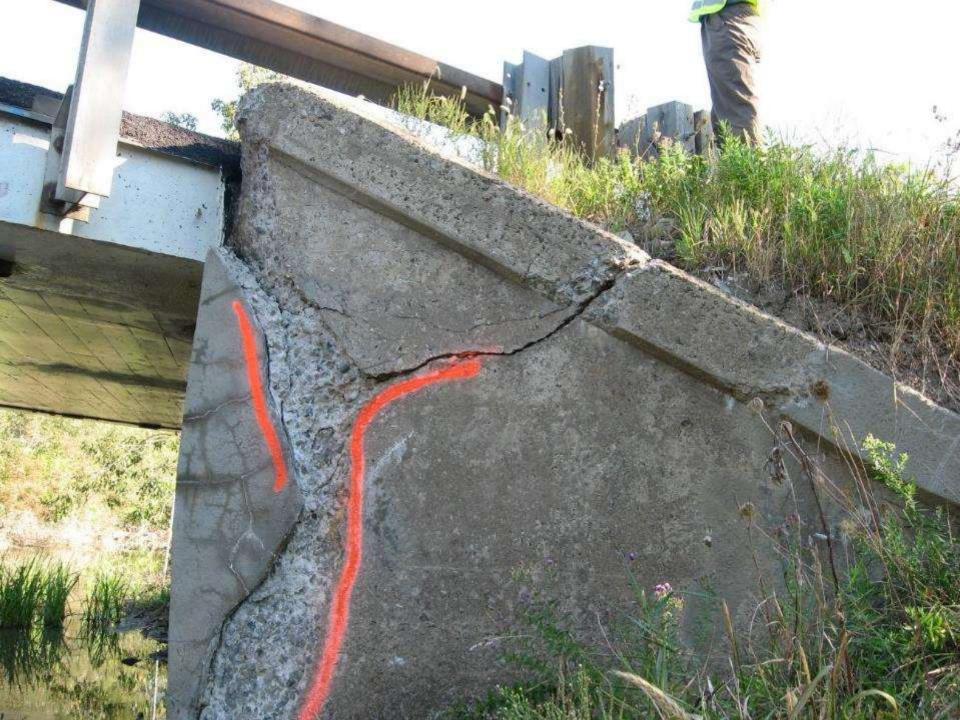

#### STAEDTLER' No

No. 937 811E Engineer's Computation Pad

**Oregon - Jefferson Marion Bridge Repair No reinforcement in upper levels** 