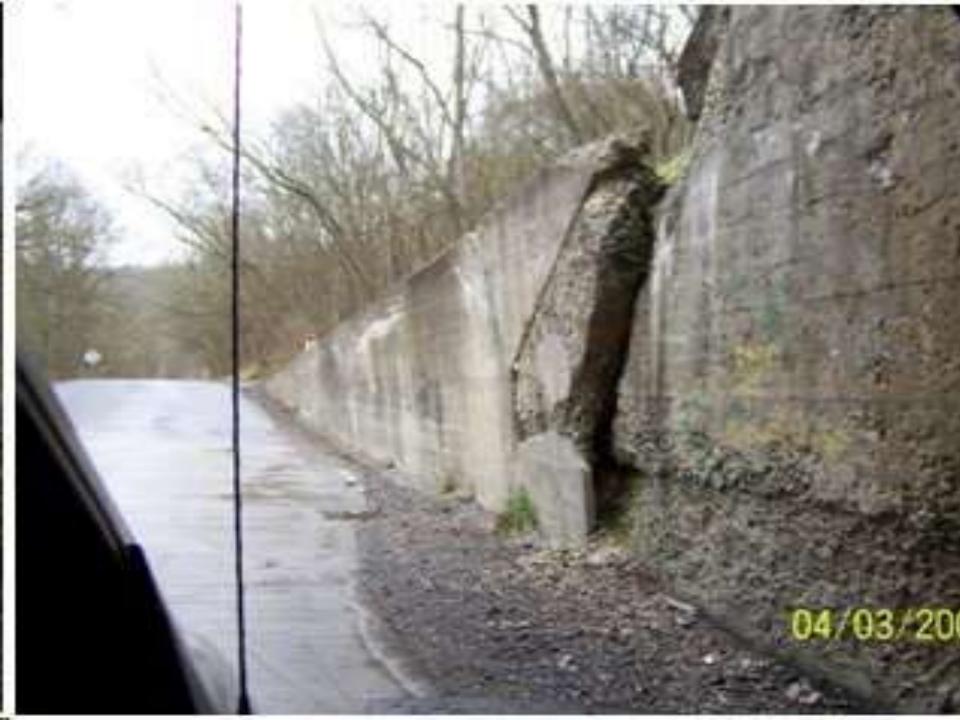

## SUMMIT COUNTY, OHIO

- 2004 7 slides
  - \$400,000 vs. \$3,000,000 traditional fix
- Fixed 15 slides in 2004, 2005 & 2007

### **ODOT District 4**