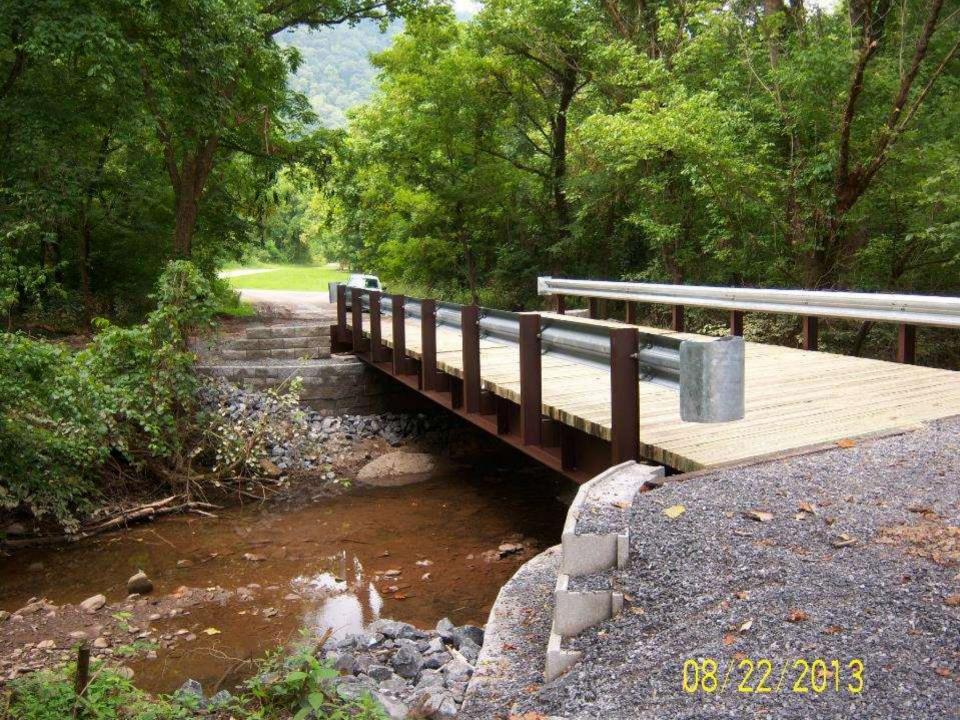

## 30 BRIDGES ON GCS™ ABUTMENTS DEFIANCE COUNTY, OHIO DESIGNED WITH CRITERIA PROVIDED IN NCHRP REPORT 556 & FHWA